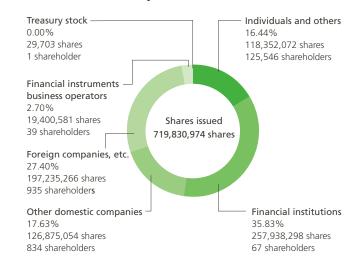

### **Breakdown of Shares by Shareholder**

#### Shares issued

719,830,974 shares