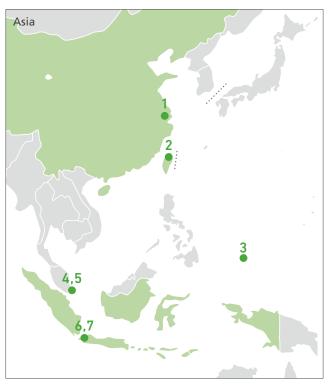

## Main overseas bases

| The United States | 77-9 |
|-------------------|------|
| 8                 |      |

| China                | Shanghai    | 1 | Tokyu Land Corporation (Shanghai) Ltd. (Tokyu Land Corporation)       |
|----------------------|-------------|---|-----------------------------------------------------------------------|
| Taiwan               |             | 2 | Tokyu Livable (Taiwan), Inc. (Tokyu Livable, Inc.)                    |
| Palau                |             | 3 | Pacific Islands Development Corporation (Tokyu Land Corporation)      |
| Singapore            |             | 4 | Tokyu Land Asia Pte. Ltd. (Tokyu Land Corporation)                    |
|                      |             | 5 | Investment in OT Group Pte. Ltd. (Tokyu Livable, Inc.)                |
| Indonesia            | Jakarta     | 6 | PT. Tokyu Land Indonesia (Tokyu Land Corporation)                     |
|                      |             | 7 | PT. Tokyu Property Management Indonesia (Tokyu Community Corp.)       |
| The United<br>States | Los Angeles | 8 | Tokyu Land US Corporation (Tokyu Land Corporation)                    |
|                      | New York    | 9 | New York Office of Tokyu Land US Corporation (Tokyu Land Corporation) |
|                      |             |   |                                                                       |

(As of March 31, 2024)