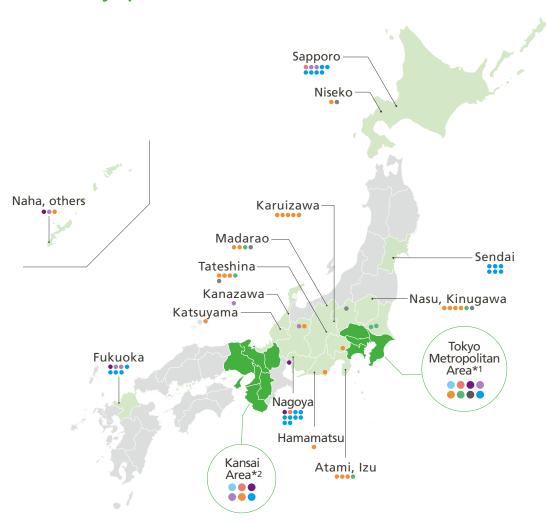

## Main domestically operated facilities and stores

| Type of Property                          | Unit       | Tokyo<br>Metropolitan<br>Area*¹ | Kansai<br>Area*² | Other<br>Areas | Total |
|-------------------------------------------|------------|---------------------------------|------------------|----------------|-------|
| <ul><li>Office buildings</li></ul>        | Buildings  | 47                              | 1                | 0              | 48    |
| <ul> <li>Commercial facilities</li> </ul> | Facilities | 24                              | 7                | 2              | 33    |
| Logistics facilities                      | Facilities | 4                               | 1                | 3              | 8     |
| <ul><li>Urban style hotels</li></ul>      | Facilities | 19                              | 4                | 8              | 31    |
| • Resort facilities                       | Facilities | 4                               | 7                | 23             | 34    |
| <ul><li>Golf courses</li></ul>            | Facilities | 7                               | 0                | 6              | 13    |
| <ul><li>Ski resorts</li></ul>             | Facilities | 0                               | 0                | 5              | 5     |
| • Senior housing facilities               | Facilities | 16                              | 0                | 0              | 16    |
| Tokyu Livable                             | Locations  | 143                             | 42               | 34             | 219   |
|                                           |            |                                 |                  |                |       |

(As of March 31, 2024)

<sup>\*1</sup> Including Tokyo, Kanagawa, Chiba, and Saitama Prefectures

<sup>\*2</sup> Including Osaka, Kyoto, Hyogo, Shiga, Nara, and Wakayama Prefectures