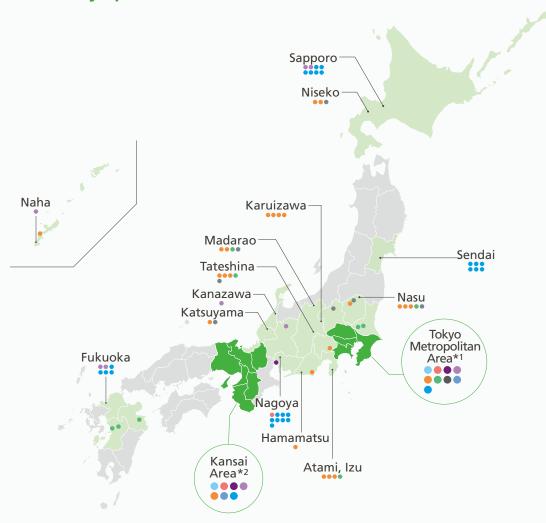

## Main domestically operated facilities and stores

| Type of Property                              | Unit     | Tokyo<br>Metropolitan<br>Area*1 | Kansai<br>Area* <sup>2</sup> | Other<br>Areas | Total |
|-----------------------------------------------|----------|---------------------------------|------------------------------|----------------|-------|
| <ul><li>Office buildings</li></ul>            | Building | 48                              | 1                            | 0              | 49    |
| <ul> <li>Commercial facilities</li> </ul>     | Facility | 23                              | 7                            | 0              | 30    |
| Logistics facilities                          | Facility | 2                               | 2                            | 0              | 4     |
| <ul><li>Urban style hotels</li></ul>          | Facility | 19                              | 4                            | 8              | 31    |
| <ul><li>Resort facilities</li></ul>           | Facility | 4                               | 6                            | 26             | 36    |
| <ul><li>Golf courses</li></ul>                | Facility | 7                               | 0                            | 8              | 15    |
| • Ski resorts                                 | Facility | 0                               | 0                            | 7              | 7     |
| <ul> <li>Senior housing facilities</li> </ul> | Facility | 15                              | 0                            | 0              | 15    |
| <ul><li>Fitness</li></ul>                     | Store    | 22                              | 10                           | 0              | 32    |
| Tokyu Livable                                 | Store    | 139                             | 41                           | 30             | 210   |
|                                               |          |                                 |                              |                |       |

(As of March 31, 2023)

<sup>\*1.</sup> Including Tokyo, Kanagawa, Chiba, and Saitama Prefectures

<sup>\*2.</sup> Including Osaka, Kyoto, Hyogo, Shiga, Nara, and Wakayama Prefectures