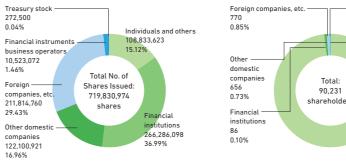

# Shareholder Composition (As of March 31, 2020)

#### Breakdown of Shares by Shareholder Breakdown of the Number of Shareholders

#### Stock Information (As of March 31, 2020)

Listed stock market Tokyo Stock Exchange Sumitomo Mitsui Trust Bank, Limited 1-4-1 Marunouchi, Chiyoda-ku, Tokyo, 100-8233, Japan 3289 Securities code Sumitomo Mitsui Trust Bank, Limited Stock Transfer Share trading unit Mailing address 2-8-4 Izumi, Suginami-ku, Tokyo, 168-0063, Japan Shares authorized to be 2,400,000,000 shares Website URL issued by the Company https://www.smtb.jp/tools/english 719,830,974 shares Shares issued