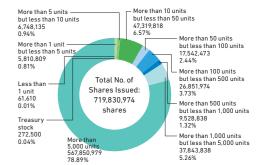

#### Distribution of Stock by the Size of Holdings

#### Stock Information (As of March 31, 2020)

Listed stock market Tokyo Stock Exchange Sumitomo Mitsui Trust Bank, Limited 1-4-1 Marunouchi, Chiyoda-ku, Tokyo, 100-8233, Japan 3289 Securities code Sumitomo Mitsui Trust Bank, Limited Stock Transfer Share trading unit Mailing address 2-8-4 Izumi, Suginami-ku, Tokyo, 168-0063, Japan Shares authorized to be 2,400,000,000 shares Website URL issued by the Company https://www.smtb.jp/tools/english 719,830,974 shares Shares issued