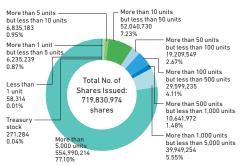

hares

Fiscal year April 1 to March 31 of the following year

Ordinary General Meeting of Shareholders

June each year

Shareholders' record date

• Ordinary General Meeting of Shareholders: March 31

· Dividends: March 31

 $\cdot$  Interim dividend: September 30

• Other: Certain days for which prior notice is provided.

Shareholder registry administrator

Sumitomo Mitsui Trust Bank, Limited 1-4-1 Marunouchi, Chiyoda-ku, Tokyo, 100-8233, Japan

Sumitomo Mitsui Trust Bank, Limited Stock Transfer Agency 2-8-4 Izumi, Suginami-ku, Tokyo, 168-0063, Japan

Website URL

https://www.smtb.jp/tools/english

# Shareholder Composition (As of March 31, 2019)

#### Breakdown of Shares by Shareholder



#### Breakdown of the Number of Shareholders



#### Distribution of Stock by the Size of Holdings



# Major Shareholders

| Name                                                | Number of<br>Shares Held<br>(thousands) | Percentage of<br>Shares Held* |
|-----------------------------------------------------|-----------------------------------------|-------------------------------|
| TOKYU CORPORATION                                   | 114,379                                 | 15.90%                        |
| The Master Trust Bank of Japan Ltd. (Trust Account) | 54,233                                  | 7.54%                         |
| Japan Trustee Services Bank Ltd. (Trust Account)    | 53,955                                  | 7.50%                         |
| Sumitomo Mitsui Trust Bank, Limited                 | 16,008                                  | 2.22%