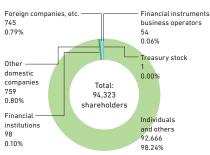

# Shareholder Composition (As of March 31, 2019)

#### Breakdown of the Number of Shareholders