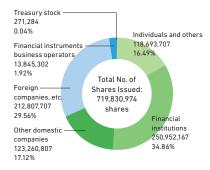

# Shareholder Composition (As of March 31, 2019)

#### Breakdown of Shares by Shareholder

### Stock Information (As of March 31, 2019)

Listed stock market Tokyo Stock Exchange

Securities code 3289
Share trading unit 100 shares

Shares authorized to be issued by the Company

2,400,000,000 shares

Shares issued 719,830,974 shares