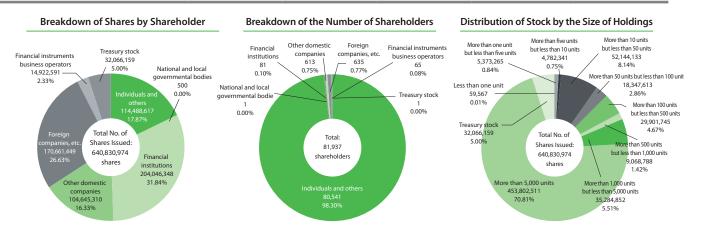

As of March 31, 2017

| Major Shareholders                                  | Number of shares held<br>(thousands) | Percentage of Shares Held |
|-----------------------------------------------------|--------------------------------------|---------------------------|
| Tokyu Corporation                                   | 96,879                               | 15.91%                    |
| The Master Trust Bank of Japan Ltd. (Trust Account) | 33,301                               | 5.47%                     |
| Japan Trustee Services Bank Ltd. (Trust Account)    | 30,847                               | 5.07%                     |
| Sumitomo Mitsui Trust Bank, Limited                 | 21,008                               | 3.45%                     |
| The Dai-ichi Life Insurance Company, Limited        | 14,918                               | 2.45%                     |
| Japan Trustee Services Bank Ltd. (Trust Account 9)  | 9,716                                | 1.60%                     |
| Japan Trustee Services Bank Ltd. (Trust Account 5)  | 8,769                                | 1.44%                     |
| CBHK S/A PBG CLIENTS SG                             | 8,687                                | 1.43%                     |
| Nippon Life Insurance Company                       | 8,107                                | 1.33%                     |
| Japan Trustee Services Bank Ltd. (Trust Account 4)  | 7,616                                | 1.25%                     |

#### (Notes)

1. Tokyu Fudosan Holdings Corporation has 32,066,159 shares of treasury stock, which are excluded from the above breakdown of major shareholders

2. The percentage of shares held is calculated after deducting treasury stock.