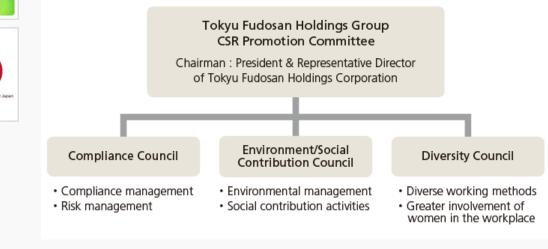

### **CSR Promotion Structure**

The Tokyu Fudosan Holdings Group has established the CSR Promotion Committee headed by the President & Representative Director in order to implement initiatives aimed at addressing various CSR issues.

We have established three councils, namely the Compliance Council, Environment/Social Contribution Council, and Diversity Council, as subcommittees of the CSR Promotion Committee, that lead management activities across the entire Tokyu Fudosan Holdings Group in their respective areas of focus.

#### Organization chart of CSR promotion

Tokyu Fudosan Holdings